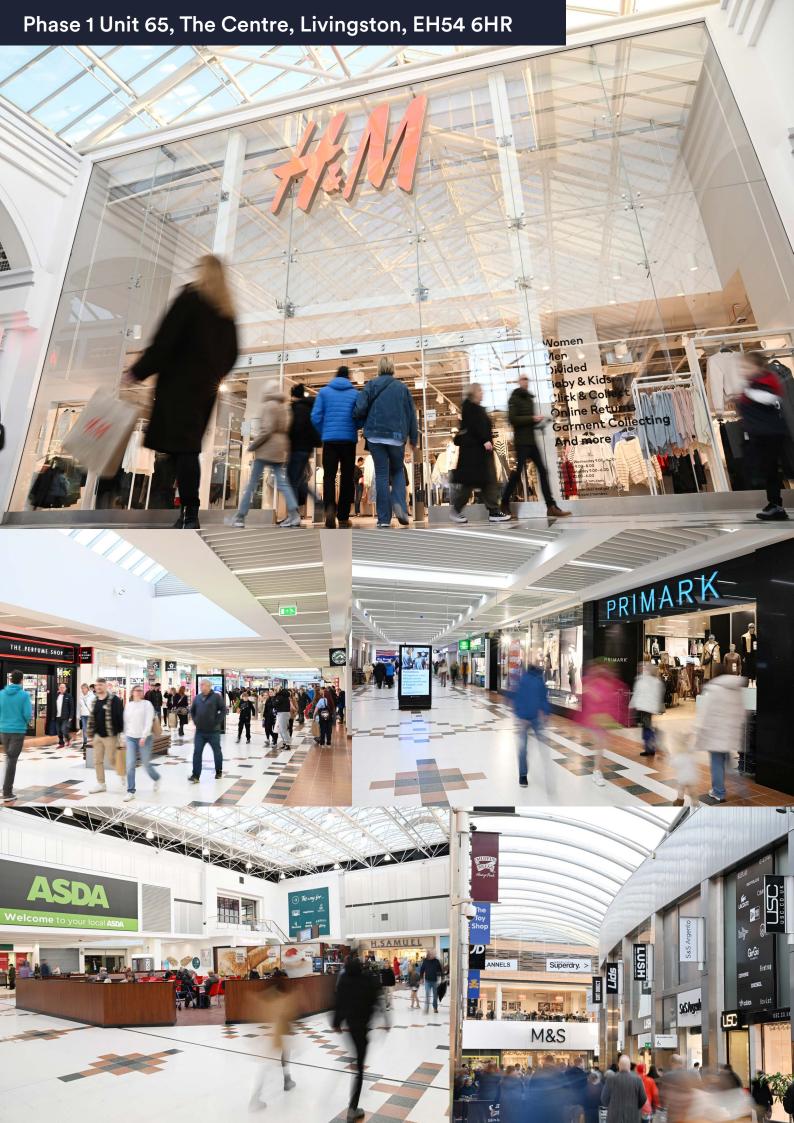

## **Description**

The Centre Livingston offers 7,200 car parking spaces. With key fashion anchors including Flannels, River Island, Primark, JD, M&S, H&M and Schuh, The Centre is the natural choice for the fashion-conscious shopper. This offer is bolstered by other popular retailers such as Boots, Superdrug and F&B outlets including Five Guys, Wagamama, Nando's, Subway and Greggs. It benefits from circa 1,166,666 visitors a month.

### Location

Approximately 14 miles west of Edinburgh and 35 miles east of Glasgow. Livingston has key transport links to both cities by way of a central bus terminal, two train stations and connections to Scotland's central road network.