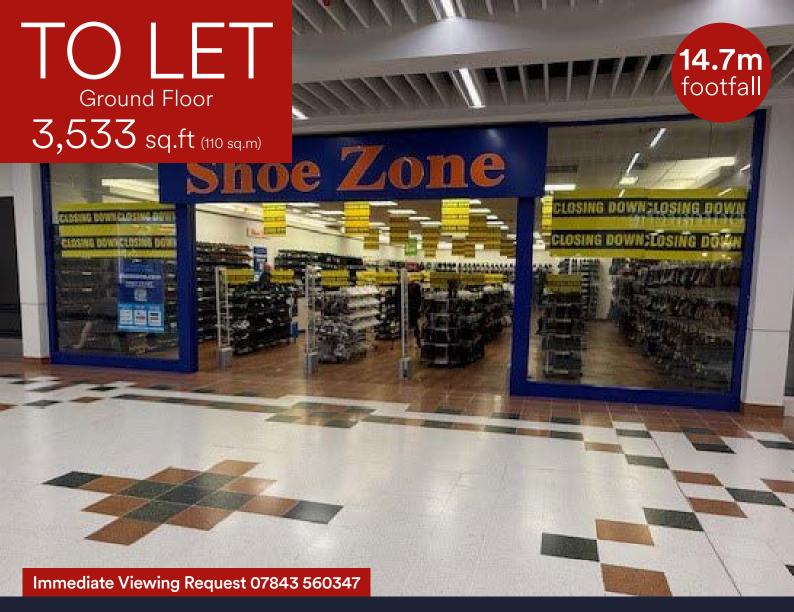

## Phase 1 Unit 32, The Centre, Livingston, EH54 6HR

- Ground Floor retail premises
- Adjacent to WH Smith
- Other nearby retailers include ASDA, Iceland, H Samuel, Primark and Poundland

| Areas (approx. NIA) | Sq.ft | Sq.m   |
|---------------------|-------|--------|
| Ground Floor        | 3,533 | 328.22 |
| TOTAL               | 3,533 | 328.22 |

# Phase 1 Unit 32, The Centre, Livingston, EH54 6HR